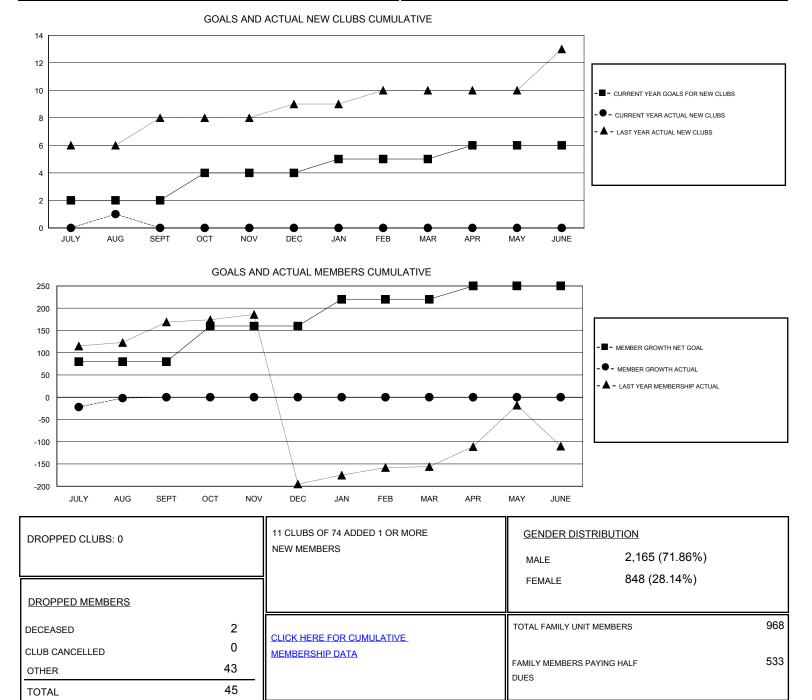

## District 322 D

Results as of: 8/31/2019

| GMT:                  | LOCATION INDIA |           |               |                       |                           |                         | GMT CA                                             |
|-----------------------|----------------|-----------|---------------|-----------------------|---------------------------|-------------------------|----------------------------------------------------|
| Clubs                 |                |           |               | Members               |                           |                         |                                                    |
| RESULTS FOR 2019-2020 |                |           |               | RESULTS FOR 2019-2020 |                           |                         |                                                    |
| QUARTER               | NEW CLUB GOAL  | NEW CLUBS | DROPPED CLUBS | QUARTER               | MEMBER GROWTH NET<br>GOAL | MEMBER GROWTH<br>ACTUAL | DROPPED<br>MEMBERS ACTUAL<br>(including transfers) |
| JULY/AUG/SEPT         | 2              | 1         | 0             | JULY/AUG/SEPT         | 80                        | 48                      | 45                                                 |
| OCT/NOV/DEC           | 2              | 0         | 0             | OCT/NOV/DEC           | 80                        | 0                       | 0                                                  |
| JAN/FEB/MAR           | 1              | 0         | 0             | JAN/FEB/MAR           | 60                        | 0                       | 0                                                  |
| APR/MAY/JUNE          | 1              | 0         | 0             | APR/MAY/JUNE          | 30                        | 0                       | 0                                                  |